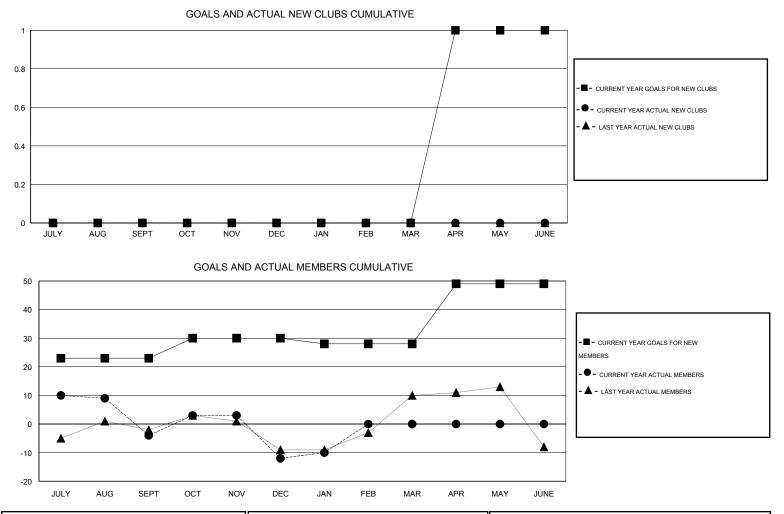

## GMT: THOMAS MATNEY

| LOCATION ILLINOIS | LOCATION | ILLINOIS |
|-------------------|----------|----------|
|-------------------|----------|----------|

| Clubs                 |                  |           |                  |                       | Members       |                    |                                     |                    |                  |  |
|-----------------------|------------------|-----------|------------------|-----------------------|---------------|--------------------|-------------------------------------|--------------------|------------------|--|
| RESULTS FOR 2015-2016 |                  |           |                  | RESULTS FOR 2015-2016 |               |                    |                                     |                    |                  |  |
| QUARTER               | NEW CLUB<br>GOAL | NEW CLUBS | DROPPED<br>CLUBS | NET<br>GAIN/LOSS      | QUARTER       | NEW MEMBER<br>GOAL | CHARTER AND<br>NEW MEMBERS<br>ADDED | DROPPED<br>MEMBERS | NET<br>GAIN/LOSS |  |
| JULY/AUG/SEPT         | 0                | 0         | 0                | 0                     | JULY/AUG/SEPT | 23                 | 22                                  | 26                 | -4               |  |
| OCT/NOV/DEC           | 0                | 0         | 1                | -1                    | OCT/NOV/DEC   | 7                  | 16                                  | 24                 | -8               |  |
| JAN/FEB/MAR           | 0                | 0         | 0                | 0                     | JAN/FEB/MAR   | -2                 | 8                                   | 6                  | 2                |  |
| APR/MAY/JUNE          | 1                | 0         | 0                | 0                     | APR/MAY/JUNE  | 21                 | 0                                   | 0                  | 0                |  |

| DROPPED CLUBS: 1 |   | 16 CLUBS OF 33 ADDED 1 OR MORE | GENDER DISTRIBUTION   |              |     |
|------------------|---|--------------------------------|-----------------------|--------------|-----|
|                  |   | NEW MEMBERS                    | MALE                  | 764 (79.75%) |     |
| DROPPED MEMBERS  |   |                                | FEMALE                | 194 (20.25%) |     |
| DECEASED         | 8 | CLICK HERE FOR HEALTH          |                       |              | 133 |
| CLUB CANCELLED   | 0 | ASSESSMENT DATA                | FAMILY UNIT MEMBERS   |              |     |
| OTHER 4          | 8 |                                | HEAD OF HOUSEHOLD     |              |     |
| TOTAL 5          | 6 |                                | NON-HEAD OF HOUSEHOLD |              |     |